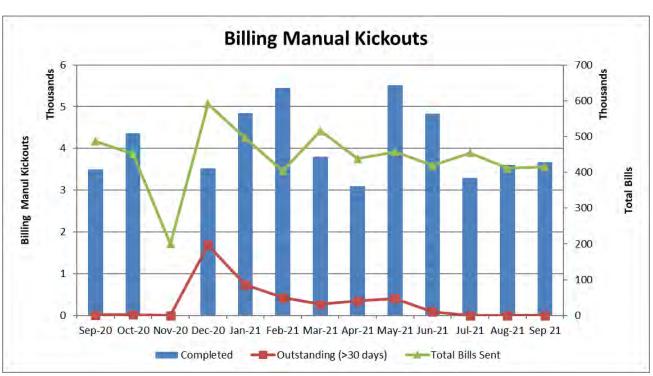

| 32,478       | N/A       | 32,116       | N/A          |
| Feb   | 36,182     | -          | N/A          | 36,068       | N/A       | 36,110       | N/A          |
| March | 39,309     | -          | N/A          | 41,018       | N/A       | 40,340       | N/A          |
| Apr   | 43,360     | -          | N/A          | 45,116       | N/A       | 44,540       | N/A          |
| May   | 47,508     | -          | N/A          | 49,256       | N/A       | 48,716       | N/A          |
| June  | 51,620     | -          | N/A          | 54,195       | N/A       | 53,202       | N/A          |

# C. Customer Care Center

#### 1. Accounts Receivable Overview





Apr 20-Sep 21 Field Activity was suspended late March 2020 in response to COVID-19.



## 2. Customer Care Center Statistics



November data not available due to Ransomware attack



| <b>Customer Interaction Statistics</b> | Apr | May | Jun | Jul | Aug | Sep |
|----------------------------------------|-----|-----|-----|-----|-----|-----|
| Calls Answered within 3 minutes        | 98% | 98% | 98% | 96% | 65% | 94% |
| Average Wait Time (seconds)            | 20  | 16  | 16  | 30  | 433 | 57  |
| Calls Abandoned                        | 3%  | 2%  | 3%  | 4%  | 23% | 6%  |

# D. <u>Procurement Statistics</u>

| ProCard Fraud | External Fraud<br>Transactions * | Comments |
|---------------|----------------------------------|----------|
| July          | 0                                |          |
| August        | 0                                |          |
| September     | 0                                |