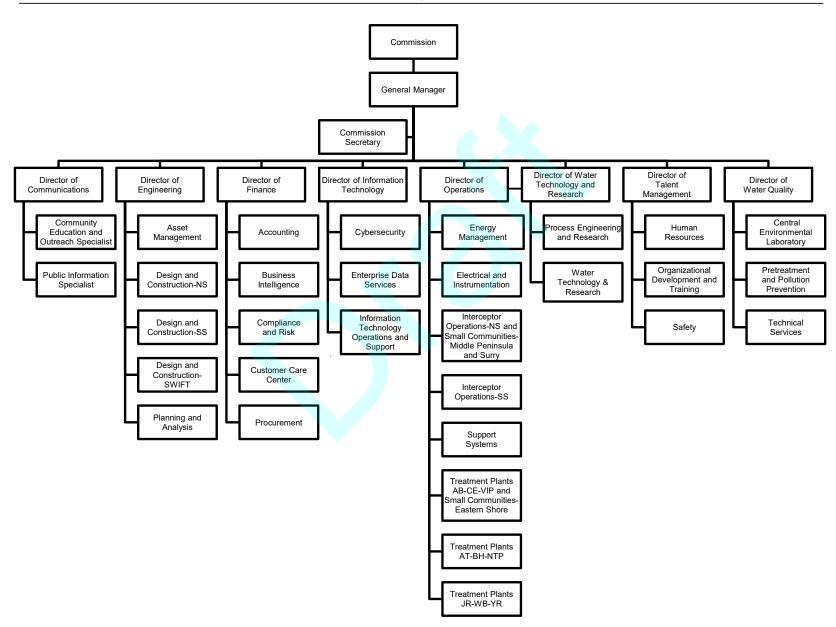

# HRSD Service Area A Political Subdivision of the Commonwealth of Virginia

STATISTICAL SECTION (UNAUDITED)

OTHER SUPPLEMENTAL SECTION (UNAUDITED)

Approximately 1.7 million individuals, more than one-fifth of Virginia's population, reside in HRSD's service area, which is in the southeastern corner of the Commonwealth. HRSD's territory of approximately 5,000 square miles encompasses nine cities, eleven counties and several large military facilities. A brief history of HRSD is provided on page 6. HRSD is required by its Enabling Act to meet its obligations by charging user fees for its wastewater treatment services; no taxing authority is authorized by the Enabling Act. Currently, HRSD provides service and bills to approximately 481,000 service connections.

HRSD owns and operates 16 treatment plants. The nine major plants in Hampton Roads have design capacities ranging in size from 15 to 54 million gallons per day (MGD). Five of the major plants are located south of the James River and four are north of the James River (see map on page 6). The combined capacity of these nine plants is approximately 249 MGD. HRSD's seven small rural treatment plants have a combined capacity of one MGD.

HRSD maintains 540 miles of pipelines ranging from six inches to sixty-six inches in diameter. Interceptor pipelines, along with 90 pump stations in Hampton Roads, interconnect into two independent systems, one south of the James River and one north of the James River. The system allows some flow diversions to provide for maintenance or emergency work. HRSD owns and maintains 42 pump stations in the Small Communities.