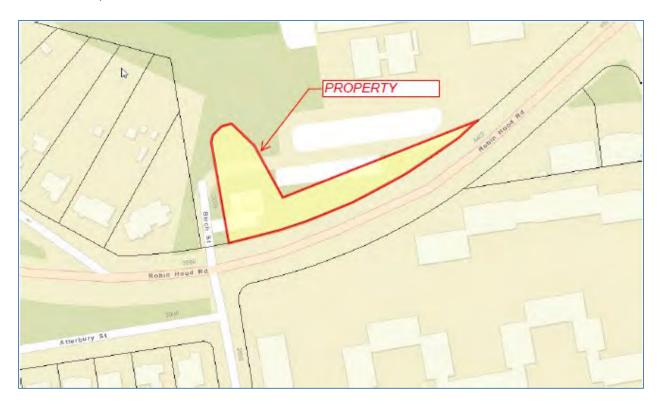

Mike joined HRSD in 2009 as Plant Manager at the Williamsburg Treatment Plant. He was promoted to Treatment Process Engineer in 2016. Mike holds a Civil Engineering Degree from the Virginia Military Institute and a master's degree in Environmental Engineering from the University of Cincinnati.