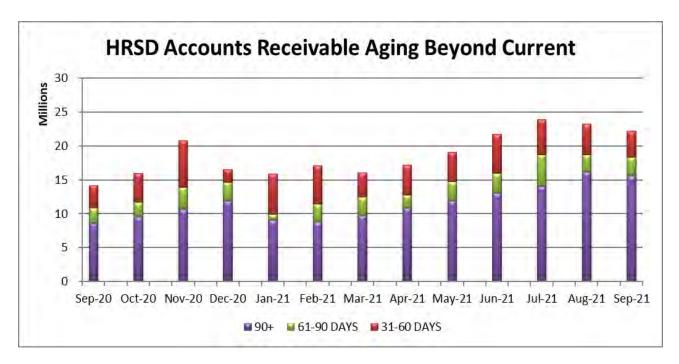

-          | N/A          | 27,614       | N/A       | 27,458       | N/A          |
| Jan   | 32,088     | -          | N/A          | 32,478       | N/A       | 32,116       | N/A          |
| Feb   | 36,182     | -          | N/A          | 36,068       | N/A       | 36,110       | N/A          |
| March | 39,309     | -          | N/A          | 41,018       | N/A       | 40,340       | N/A          |
| Apr   | 43,360     | -          | N/A          | 45,116       | N/A       | 44,540       | N/A          |
| May   | 47,508     | -          | N/A          | 49,256       | N/A       | 48,716       | N/A          |
| June  | 51,620     | -          | N/A          | 54,195       | N/A       | 53,202       | N/A          |

# C. Customer Care Center

#### 1. Accounts Receivable Overview





Apr 20-Sep 21 Field Activity was suspended late March 2020 in response to COVID-19.



## 2. Customer Care Center Statistics



November data not available due to Ransomware attack



| <b>Customer Interaction Statistics</b> | Apr | May | Jun | Jul | Aug | Sep |
|----------------------------------------|-----|-----|-----|-----|-----|-----|
| Calls Answered within 3 minutes        | 98% | 98% | 98% | 96% | 65% | 94% |
| Average Wait Time (seconds)            | 20  | 16  | 16  | 30  | 433 | 57  |
| Calls Abandoned                        | 3%  | 2%  | 3%  | 4%  | 23% | 6%  |

# D. <u>Procurement Statistics</u>

| ProCard Fraud | External Fraud<br>Transactions * | Comments |
|---------------|----------------------------------|----------|
| July          | 0                                |