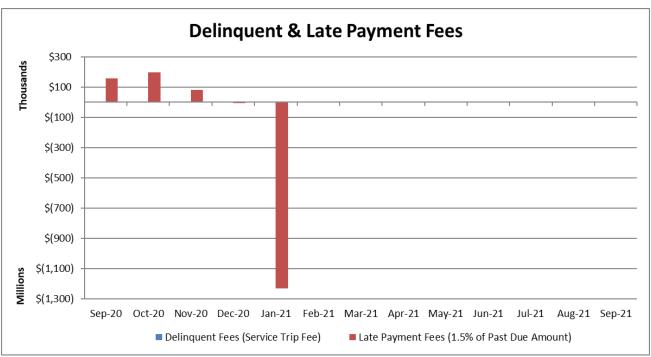

| N/A          | 27,614       | N/A       | 27,458       | N/A          |
| Jan   | 32,088     | -          | N/A          | 32,478       | N/A       | 32,116       | N/A          |
| Feb   | 36,182     | -          | N/A          | 36,068       | N/A       | 36,110       | N/A          |
| March | 39,309     | -          | N/A          | 41,018       | N/A       | 40,340       | N/A          |
| Apr   | 43,360     | -          | N/A          | 45,116       | N/A       | 44,540       | N/A          |
| May   | 47,508     | -          | N/A          | 49,256       | N/A       | 48,716       | N/A          |
| June  | 51,620     | -          | N/A          | 54,195       | N/A       | 53,202       | N/A          |

# C. Customer Care Center

#### 1. Accounts Receivable Overview





Apr 20-Sep 21 Field Activity was suspended late March 2020 in response to COVID-19.



## 2. Customer Care Center Statistics



November data not available due to Ransomware attack



| <b>Customer Interaction Statistics</b> | Apr | May | Jun | Jul | Aug | Sep |
|----------------------------------------|-----|-----|-----|-----|-----|-----|
| Calls Answered within 3 minutes        | 98% | 98% | 98% | 96% | 65% | 94% |
| Average Wait Time (seconds)            | 20  | 16  | 16  | 30  | 433 | 57  |
| Calls Abandoned                        | 3%  | 2%  | 3%  | 4%  | 23% | 6%  |

# D. <u>Procurement Statistics</u>

| ProCard Fraud | External Fraud<br>Transactions * | Comments |
|---------------|----------------------------------|----------|
| July          | 0                                |