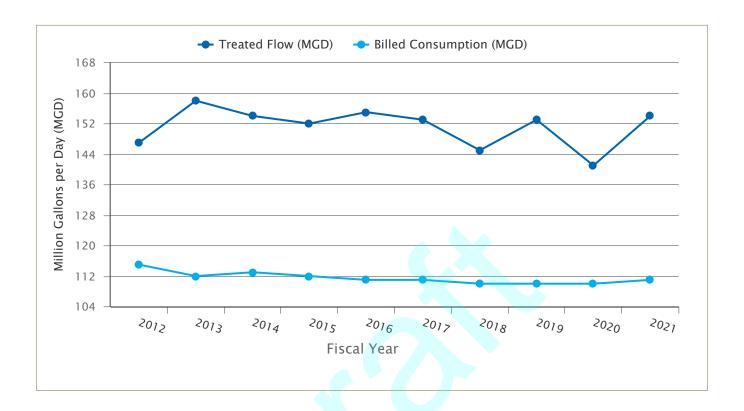

1,000                 | 8    | 1.2%                                 | 10,000                 | 8    | 1.1%                                 |
| Riverside Health System                               | Health Care Network     | 8,000                  | 10   | 0.8%                                 | 6,500                  | 10   | 0.7%                                 |
| Total                                                 |                         | 228,000                |      | 24.0%                                | 193,500                |      | 20.6%                                |

Sources

Hampton Roads Economic Development Alliance Hampton Roads Statistical Digest Hampton Roads Business Confirmation with employers

## COMPARISON OF TREATED FLOW TO BILLED FLOW LAST TEN FISCAL YEARS



| Year ended<br>June 30, | Treated Flow (MGD) | Billed Consumption (MGD) |
|------------------------|--------------------|--------------------------|
| 2012                   | 147                | 115                      |
| 2013                   | 158                | 112                      |
| 2014                   | 154                | 113                      |
| 2015                   | 152                | 112                      |
| 2016                   | 155                | 111                      |
| 2017                   | 153                | 111                      |
| 2018                   | 145                | 110                      |
| 2019                   | 153                | 110                      |
| 2020                   | 141                |