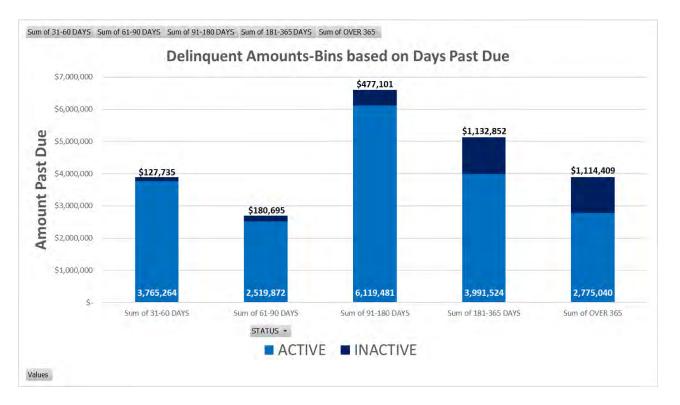

an   | 32,088     | -          | N/A          | 32,478       | N/A       | 32,116       | N/A          |
| Feb   | 36,182     | -          | N/A          | 36,068       | N/A       | 36,110       | N/A          |
| March | 39,309     | -          | N/A          | 41,018       | N/A       | 40,340       | N/A          |
| Apr   | 43,360     | -          | N/A          | 45,116       | N/A       | 44,540       | N/A          |
| May   | 47,508     | -          | N/A          | 49,256       | N/A       | 48,716       | N/A          |
| June  | 51,620     | -          | N/A          | 54,195       | N/A       | 53,202       | N/A          |

# C. Customer Care Center

#### 1. Accounts Receivable Overview





Apr 20-Sep 21 Field Activity was suspended late March 2020 in response to COVID-19.



## 2. Customer Care Center Statistics



November data not available due to Ransomware attack



| <b>Customer Interaction Statistics</b> | Apr | May | Jun | Jul | Aug | Sep |
|----------------------------------------|-----|-----|-----|-----|-----|-----|
| Calls Answered within 3 minutes        | 98% | 98% | 98% | 96% | 65% | 94% |
| Average Wait Time (seconds)            | 20  | 16  | 16  | 30  | 433 | 57  |
| Calls Abandoned                        | 3%  | 2%  | 3%  | 4%  | 23% | 6%  |

# D. <u>Procurement Statistics</u>

| ProCard Fraud | External Fraud<br>Transactions * | Comments |
|---------------|----------------------------------|----------|
| July          | 0                                |          |
| August        | 0                                |          |
| September