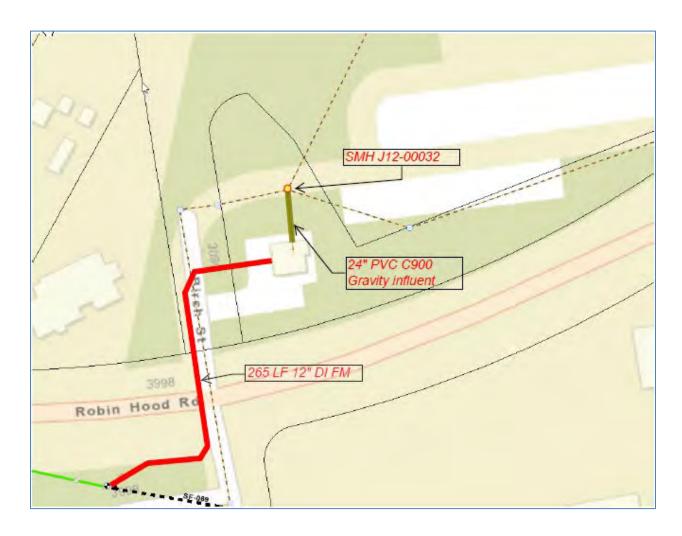

#### d. Top 40 Under 40 Award

The General Manager will recognize Dr. Raul Gonzalez, who was honored on October 25 as one of Hampton Roads' "Top 40 Under 40." *Inside Business* annually recognizes a group of outstanding young professionals who exemplify success in their profession, are active within their communities and use their talents to advance the region. Honorees are chosen by an independent judging panel from publicly-submitted nominees.