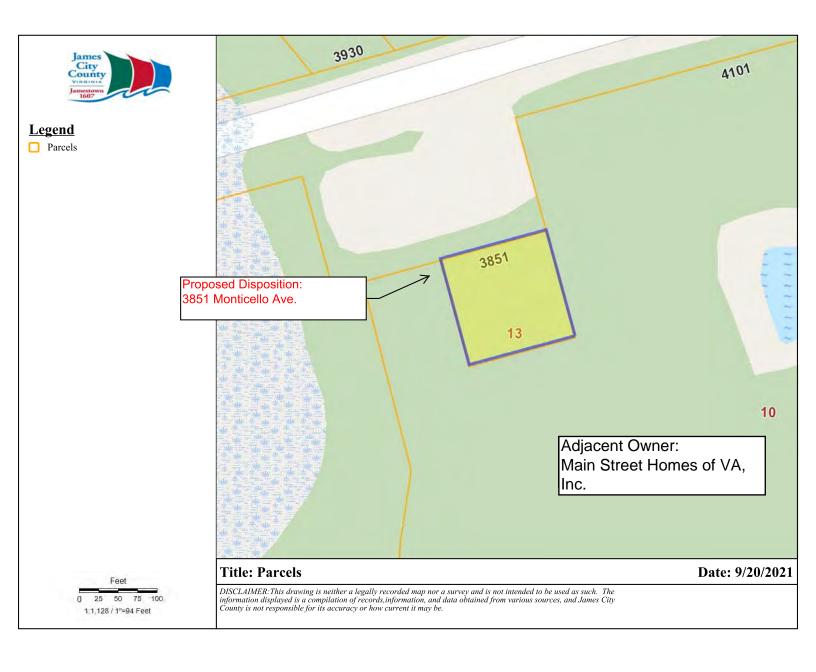

G. Henifin                   |
|-------------------------------------------|-----------|-------------------------------------|
|                                           | Its:      | General Manager                     |
| STATE/COMMONWEALTH OF VIRO CITY/COUNTY OF |           | , to wit:                           |
| The foregoing instrument was acknow       | ledged be | fore me this day September 2021, by |
|                                           | Nota      | ry Public                           |
| {Notary Seal Required}                    |           |                                     |
| My commission expires:                    | -         | Notary Public Registration No.:     |
| 650744                                    |           |                                     |



Resource: Kyle Curtis

AGENDA ITEM 18. – October 26, 2021

**Subject:** COVID-19 Wastewater Surveillance Study Update

**Recommended Action**: No action is required.

**Brief:** Staff will present the latest data and status of the COVID-19 surveillance work.

Resource: Bruce Husselbee / Anas Malkawi

AGENDA ITEM 19. - October 26, 2021

**Subject**: Capital Improvement Program (CIP)

Quarterly Update

**Recommended Action:** No action is required.

<u>Brief</u>: Implementing the CIP continues to be a significant challenge as we address numerous regulatory requirements, SWIFT Program implementation and the need to replace aging infrastructure. Staff will provide a briefing describing the status of the CIP, financial projections, projects of significance and other issues affecting the progr