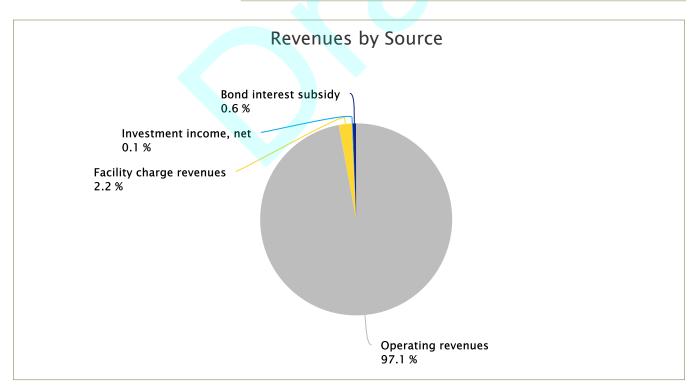

A diverse customer base allows HRSD to maintain stable revenues. The ten largest customers account for only 12.2 percent of wastewater revenues for fiscal year 2021. In addition, HRSD's 2021 revenues contained only limited reliance (2.2 percent) [AL1] on new customer connections.