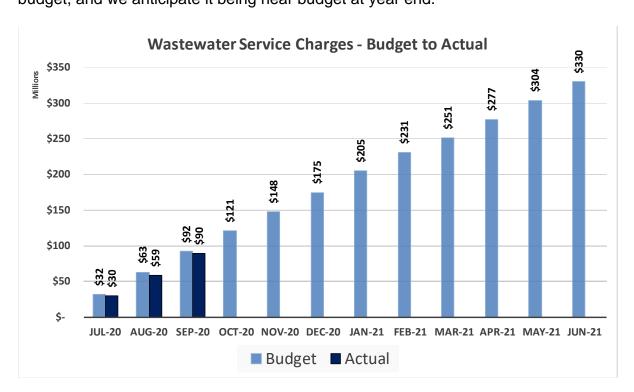

ning District Commission reports that new single-family permits were down in August compared to 2019 and 2020. Interest Income will continue to lag until the Federal Reserve starts raising rates, which is projected in 2023. Personal services and fringe benefit expenses are slightly above budget at 26 percent and 25 percent, respectively, with each of these expenses consistent with the prior year. Most other operating expenses are below budget, generally consistent with the prior year. Major repairs expenses are significantly lower than budget at this time since many purchases during Fiscal Year-2022 have related to prior year encumbrances. Debt service is recorded based on actual year to date payments, currently at 40 percent of budget, and we anticipate it being near budget at year end.



- 2. On September 9, 2021, HRSD closed on \$477 million of our \$1.05 billion Water Infrastructure Finance and Innovation (WIFIA) loan. This second tranche of the loan was locked in at 1.95 percent which brings our weighted average rate on \$700 million to 1.78 percent for 34 years. Combined with clean water revolving loan funds, our ratepayers will save over \$500 million over the life of the loan compared to market rates.
- 3. On September 30, approximately all of the \$8.7 million in Municipal Utility Relief was applied to over 33,000 COVID-19 impacted customers. HRSD is applying for another round of relief as \$120 million is available to utilities. The amount awarded should be released some time this winter as allocations are made.
- 4. Call Center interactions are starting to incre