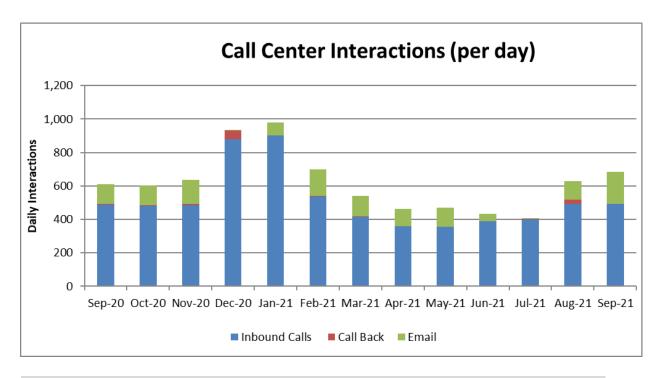

#### b. Promotion Announcement

Mr. Henifin will introduce Ms. Natalie Vanvranken who was recently promoted to Customer Care Manager in the Call Center. Natalie was hired in April 2021 as a supervisor in the Customer Care Center. Natalie has worked in varying leadership roles for 20 years, most recently in the car rental industry coming from Avis Budget Group. She graduated from ODU with a BS in Business Administration with a major in Management and minor in Public Service. Natalie's team-focused management style fosters an environment of empowerment and gives team members a platform to express their ideas, ensuring solid commitment to the organization.