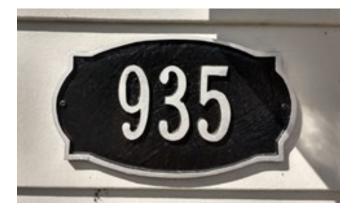

## Attachment C – Address Sign Specification

HRSD Address Sign Standard Specification

In an effort for consistency, ease of maintenance HRSD has chosen a standard address plaque to be used for all new or beatification initiative projects (pump station, PRS and other). In most cases the background should be black with white lettering and trim. This sign should not include the street address but just the numbers. The Architectural Review Committee will approve any variation of the color scheme if it is recommended it be altered from the standard to match the structures esthetics.

The plaques have been ordered from Wayfair.com in the Cambridge 1 style; SKU: VFHD2596 but another vendor may be used if the specs are matched or better.

Sample Cambridge 1 – Line Address Plaque: