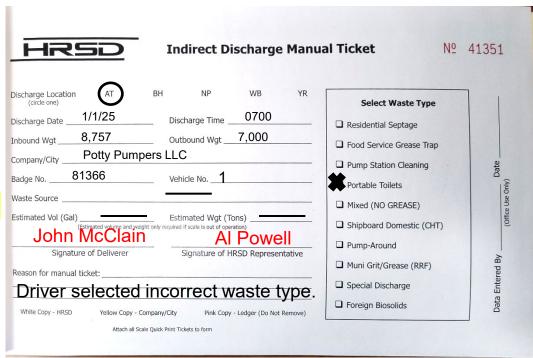

# To include, but not limited to:

- Scale system down/offline.
- Scale transaction timed out.
- Scale ticket did not print.
- Driver selected the incorrect waste type.
- Badge not functioning properly.

| HRSD Indirect Discharge Manu                                                                | ual Ticket №               | 41351           |
|---------------------------------------------------------------------------------------------|----------------------------|-----------------|
| Discharge Location (circle one)  AT BH NP WB YR  Discharge Data 1/1/25  Discharge Time 0700 | Select Waste Type          |                 |
| Discharge Time                                                                              | ☐ Residential Septage      |                 |
| Inbound Wgt 8,757 Outbound Wgt 7,000  Potty Pumpers LLC                                     | ☐ Food Service Grease Trap |                 |
| 04200                                                                                       | ☐ Pump Station Cleaning    | Date            |
| Badge No. 81300 Vehicle No. 1                                                               | Portable Toilets           |                 |
| Waste Source                                                                                | ☐ Mixed (NO GREASE)        |                 |
| Estimated Vol (Gal)Estimated Wgt (Tons)                                                     | ☐ Shipboard Domestic (CHT) |                 |
| Signature of Deliverer Careture of LIDCO                                                    | ☐ Pump-Around              |                 |
| Signature of Deliverer Signature of HRSD Representative  Reason for manual ticket:          | ☐ Muni Grit/Grease (RRF)   | Data Entered By |
| Driver selected incorrect waste type.                                                       | ☐ Special Discharge        | Enter           |
| White Copy - HRSD Yellow Copy - Company/City Pink Copy - Ledger (Do Not Remove)             | ☐ Foreign Biosolids        | Data            |