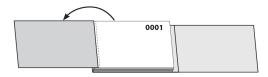

1. Open the main cover

2. Open the instructions cover page

 Insert main cover underneath one set of forms (In the sample below, the main cover is between set 0001 and set 0002.)

1 - Circle the name of the plant.