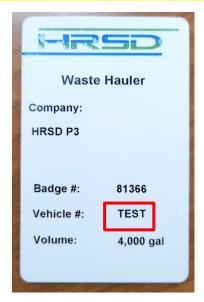

#### 6 - Record truck number from badge.

EX:

| HRSD Indirect Discharge Ma                                                       | anual Ticket № 41351                                              |
|----------------------------------------------------------------------------------|-------------------------------------------------------------------|
| (circle one)                                                                     | Select Waste Type                                                 |
| nbound Wgt 8,757 Outbound Wgt 7,000                                              | ☐ Residential Septage ☐ Food Service Grease Trap                  |
| ladge No. 81366 Vehicle No. TEST                                                 | ☐ Pump Station Cleaning                                           |
| aste Source                                                                      | ☐ Portable Toilets ☐ Mixed (NO GREASE) ☐ Shipboard Domestic (CHT) |
| Signature of Deliverer Signature of HRSD Representative eason for manual ticket: | ☐ Muni Grit/Grease (RRF)                                          |
| White Copy - HRSD Yellow Copy - Company/City Pink Copy - Ledger (Do Not Remov    | ☐ Special Discharge ☐ Foreign Biosolids ☐ □ Foreign Biosolids     |
| Attach all Scale Quick Print Tickets to form                                     |                                                                   |