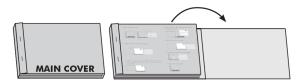

1. Open the main cover

2. Open the instructions cover page

 Insert main cover underneath one set of forms (In the sample below, the main cover is between set 0001 and set 0002.)

1 - Circle the name of the plant.