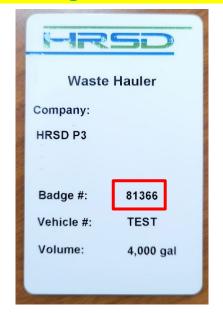

#### Badge Numbers:

- Bring badge with you to fill out manual ticket.
- If you aren't sure, check your badge or ask plant staff.
- Accurate badge numbers are critical for accurate billing.